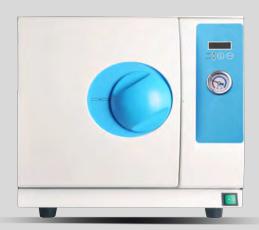

E118 as the basic model only offers manual pressure release after the sterilization cycle is over.

E1318 include automatic water discharge.

E118

E1318, E1418, E1518