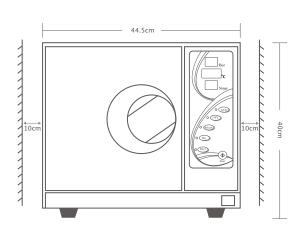

|                                     |
| *Automatic Release       | No                                  | Yes   | Yes                                | Yes                                 |
| *Dry Time                | No                                  | No    | Default 60min (1~60min adjustable) |                                     |
| *Dry+ Time               | No                                  | No    | No                                 | Default 60min<br>1~60min adjustable |
| Net Weight               | 30 kg                               | 30 kg | 31 kg                              | 32.5 kg                             |

 $<sup>^{\</sup>star}$  Automatic Release: After cycle end, the water and steam can be released automatically.

## Overall Diameter







## Instrument Trays

| Quantity of trays | Width x Depth |  |
|-------------------|---------------|--|
| 2pcs              | 192x285mm     |  |

<sup>\*</sup> Dry: dry by heating

<sup>\*</sup> Dry+ : dry by air compressor







E1318/E1418/E1518

## **ican**CLAVE

Ningbo Ican Machines Co.,Itd NO 77, Yulin East Road, Gulin Town, Ningbo, China Tel:+86 574 8901155 Fax:+86 574 8901177

www.icanclave.com