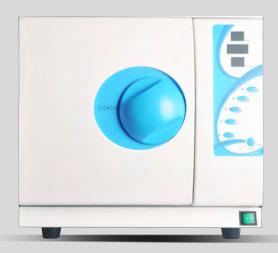

#### E1418 include drying function.

\*For better drying results, open the door and leave a small gap once the autoclave finishes the cycle.

**E1518** Is equipped with an air compressor that is activated automatically once the cycle is finished improving drying results.

E118

E1318, E1418, E1518