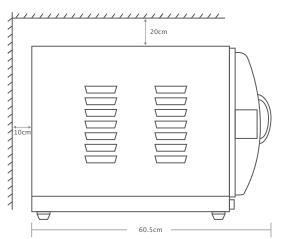

|                                     |
| *Automatic Release       | No                                  | Yes   | Yes                                | Yes                                 |
| *Dry Time                | No                                  | No    | Default 60min (1~60min adjustable) |                                     |
| *Dry+ Time               | No                                  | No    | No                                 | Default 60min<br>1~60min adjustable |
| Net Weight               | 30 kg                               | 30 kg | 31 kg                              | 32.5 kg                             |

 $<sup>^{\</sup>star}$  Automatic Release: After cycle end, the water and steam can be released automatically.

## Overall Diameter







## Instrument Trays

| Quantity of trays | Width x Depth |  |
|-------------------|---------------|--|
| 2pcs              | 192x285mm     |  |

<sup>\*</sup> Dry: dry by heating

<sup>\*</sup> Dry+ : dry by air compressor







E1318/E1418/E1518

## **ican**CLAVE

Ningbo Ican Machines Co.,Itd NO 77, Yulin East Road, Gulin Town, Ningbo, China Tel:+86 574 8901155 Fax:+86 574 8901177

www.icanclave.com