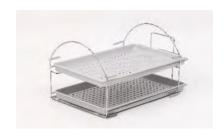

## Instrument Trays

| Quantity of trays | Width x Depth |  |
|-------------------|---------------|--|
| 2pcs              | 192x285mm     |  |

<sup>\*</sup> Dry: dry by heating

<sup>\*</sup> Dry+ : dry by air compressor