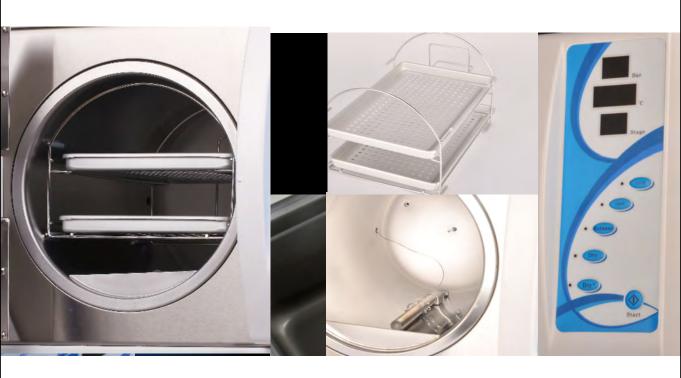

# E1 SERIES Class N Steam Sterilizer Drying & Drying+

Icanclave Class N steam sterilizer series E1 is an economic sterilization solution for dental clinics, laboratories, cosmetic hospitals, tattoo shops, veterinarians, etc.

## Instrument Trays

| Quantity of trays | Width x Depth |  |
|-------------------|---------------|--|
| 2pcs              | 192x285mm     |  |

<sup>\*</sup> Dry: dry by heating

<sup>\*</sup> Dry+ : dry by air compressor